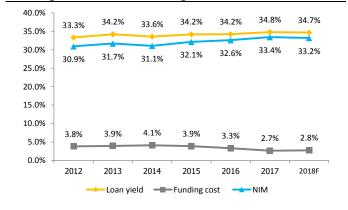

## Expect total loans to grow 1% qoq and 3% YTD in 2Q18F

We expect earnings to be weak in 2Q18 as motorcycle sales in Thailand fell 4% in the quarter. However, TK's motorcycle HP loans should grow 2% qoq and 5% YTD in the quarter driven by 20% qoq growth in overseas HP loans. Total HP loans should grow only 1% qoq dragged by weaker automobile HP loans. Thus, net interest income should increase by 12% yoy. NPL ratio should be flat qoq at 4.8%. NIM should be flat qoq and yoy. On the negative side, Non-NII should drop 14% yoy due to lower bad debt recovery. Operating expenses should rise 14% yoy. Overall, earnings should drop 10% yoy to Bt108m.

Source: Krungsri Securities

Motorcycle sales in Thailand

Source: DLT

TK: High NIM with low funding cost

Source: Krungsri Securities

TK: HP loan growth

Source: Krungsri Securities

| Financial Ratios            | 2016   | 2017   | 2018F  | 2019F  | 2020F  |
|-----------------------------|--------|--------|--------|--------|--------|
| Growth                      |        |        |        |        |        |
| Loan                        | 6.2%   | 16.2%  | 10.0%  | 10.0%  | 10.0%  |
| Borrowings                  | 4.1%   | 29.5%  | 15.8%  | 13.4%  | 13.5%  |
| Net interest income         | 1.2%   | 14.7%  | 12.2%  | 9.3%   | 9.7%   |
| Non-interest income         | -2.2%  | -8.5%  | 0.0%   | 3.0%   | 5.0%   |
| OPEX                        | 4.8%   | 5.9%   | 9.0%   | 9.0%   | 7.0%   |
| Operating profit            | 0.4%   | 13.3%  | 10.6%  | 6.9%   | 11.3%  |
| Net profit                  | 5.3%   | 8.7%   | 4.6%   | 14.3%  | 13.2%  |
| EPS                         | 5.3%   | 8.7%   | 4.6%   | 14.3%  | 13.2%  |
| Expenses                    |        |        |        |        |        |
| Cost to income ratio        | 59.1%  | 57.4%  | 57.1%  | 57.6%  | 56.6%  |
| Interest expense to revenue | 3.6%   | 3.1%   | 3.5%   | 4.0%   | 4.4%   |
| Bad debt to revenue         | 23.6%  | 24.7%  | 26.1%  | 24.6%  | 24.8%  |
| Profitability Ratio (%)     |        |        |        |        |        |
| Earnings asset yield        | 34.2%  | 34.8%  | 34.7%  | 34.7%  | 34.7%  |
| Funding cost                | 3.3%   | 2.7%   | 2.8%   | 3.0%   | 3.2%   |
| NIM                         | 32.6%  | 33.4%  | 33.2%  | 33.0%  | 32.8%  |
| Operating profit margin     | 39.4%  | 41.3%  | 41.4%  | 40.8%  | 41.5%  |
| Net profit margin           | 12.7%  | 12.8%  | 12.1%  | 12.8%  | 13.2%  |
| ROAE                        | 9.7%   | 10.0%  | 10.0%  | 10.9%  | 11.8%  |
| ROAA                        | 5.1%   | 5.1%   | 4.7%   | 4.9%   | 5.1%   |
| Credit quality              |        |        |        |        |        |
| NPL - gross (Btm)           | 390    | 455    | 506    | 545    | 574    |
| NPL to total loans          | 4.7%   | 4.7%   | 4.8%   | 4.7%   | 4.5%   |
| LLR (Btm)                   | 528    | 556    | 630    | 694    | 718    |
| LLR to total loans          | 6.4%   | 5.8%   | 6.0%   | 6.0%   | 5.6%   |
| LLR to NPL (coverage ratio) | 135.4% | 122.3% | 124.4% | 127.4% | 125.0% |
| Credit cost                 | 9.9%   | 10.1%  | 10.4%  | 9.7%   | 9.7%   |