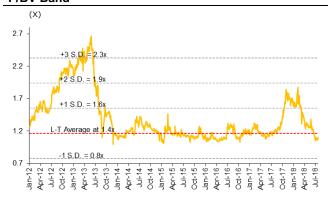

## Revised down earnings, but stock offers limited downside

We trimmed FY18-20F profit by 6-8% after imputing higher-than-expected NPL ratio and lower-than-expected Non-NII. We derived a new TP of B14/sh (from Bt18) based on the GGM which assumes 12% ROE (14% previously), 11% cost of equity and 7% long-term growth. We maintain an OUTPERFORM rating as the share price has tumbled 30% YTD, suggesting the negative news have been priced in. At this level, the risk-reward profile is geared towards upside, and the stock offers 11% p.a. earnings growth (CAGR) over FY18-20F and 5% dividend yield. TK is trading at 1.1x FY18F PBV and 11x FY18F PE, cheaper than the Consumer Finance average of 3.6x and 15x, respectively.

## P/BV Band

Source: Bloomberg, Krungsri Securities

Source: Bloomberg, Krungsri Securities