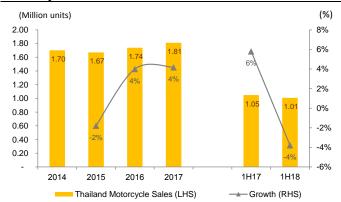

## Expect total loans to grow 1% qoq and 3% YTD in 2Q18F

We expect earnings to be weak in 2Q18 as motorcycle sales in Thailand fell 4% in the quarter. However, TK's motorcycle HP loans should grow 2% qoq and 5% YTD in the quarter driven by 20% qoq growth in overseas HP loans. Total HP loans should grow only 1% qoq dragged by weaker automobile HP loans. Thus, net interest income should increase by 12% yoy. NPL ratio should be flat qoq at 4.8%. NIM should be flat qoq and yoy. On the negative side, Non-NII should drop 14% yoy due to lower bad debt recovery. Operating expenses should rise 14% yoy. Overall, earnings should drop 10% yoy to Bt108m.

#### Maintain 10% loan growth assumption for FY18F

Motorcycle sales should improve in 2H18. Some potential buyers have delayed purchases in anticipation of lower rates under new regulations effective July. For TK, the effective interest rate and installments should not change as the new regulation only requires firms to quote effective interest rate instead of flat rate. Thus, we expect pent-up demand for motorcycles in 2H18. We keep loan growth assumption at 10% for FY18F driven by strong overseas operations. TK plans to expand their branch network in Cambodia to 12 by year end from 6 currently. They recently opened two branches in Laos to take the network to 3 branches. TK expects overseas loan portfolio to increase to Bt1.0bn in 2018 from Bt0.5bn in 2017.

Source: Krungsri Securities

Motorcycle sales in Thailand

Source: DLT

TK: High NIM with low funding cost

Source: Krungsri Securities

TK: HP loan growth

Source: Krungsri Securities