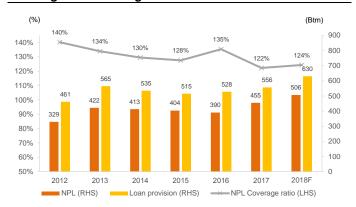

## TK: High NPL coverage ratio

Source: Krungsri Securities

| Financial Ratios            | 2016   | 2017   | 2018F  | 2019F  | 2020F  |
|-----------------------------|--------|--------|--------|--------|--------|
| Growth                      |        |        |        |        |        |
| Loan                        | 6.2%   | 16.2%  | 10.0%  | 10.0%  | 10.0%  |
| Borrowings                  | 4.1%   | 29.5%  | 15.8%  | 13.4%  | 13.5%  |
| Net interest income         | 1.2%   | 14.7%  | 12.2%  | 9.3%   | 9.7%   |
| Non-interest income         | -2.2%  | -8.5%  | 0.0%   | 3.0%   | 5.0%   |
| OPEX                        | 4.8%   | 5.9%   | 9.0%   | 9.0%   | 7.0%   |
| Operating profit            | 0.4%   | 13.3%  | 10.6%  | 6.9%   | 11.3%  |
| Net profit                  | 5.3%   | 8.7%   | 4.6%   | 14.3%  | 13.2%  |
| EPS                         | 5.3%   | 8.7%   | 4.6%   | 14.3%  | 13.2%  |
| Expenses                    |        |        |        |        |        |
| Cost to income ratio        | 59.1%  | 57.4%  | 57.1%  | 57.6%  | 56.6%  |
| Interest expense to revenue | 3.6%   | 3.1%   | 3.5%   | 4.0%   | 4.4%   |
| Bad debt to revenue         | 23.6%  | 24.7%  | 26.1%  | 24.6%  | 24.8%  |
| Profitability Ratio (%)     |        |        |        |        |        |
| Earnings asset yield        | 34.2%  | 34.8%  | 34.7%  | 34.7%  | 34.7%  |
| Funding cost                | 3.3%   | 2.7%   | 2.8%   | 3.0%   | 3.2%   |
| NIM                         | 32.6%  | 33.4%  | 33.2%  | 33.0%  | 32.8%  |
| Operating profit margin     | 39.4%  | 41.3%  | 41.4%  | 40.8%  | 41.5%  |
| Net profit margin           | 12.7%  | 12.8%  | 12.1%  | 12.8%  | 13.2%  |
| ROAE                        | 9.7%   | 10.0%  | 10.0%  | 10.9%  | 11.8%  |
| ROAA                        | 5.1%   | 5.1%   | 4.7%   | 4.9%   | 5.1%   |
| Credit quality              |        |        |        |        |        |
| NPL - gross (Btm)           | 390    | 455    | 506    | 545    | 574    |
| NPL to total loans          | 4.7%   | 4.7%   | 4.8%   | 4.7%   | 4.5%   |
| LLR (Btm)                   | 528    | 556    | 630    | 694    | 718    |
| LLR to total loans          | 6.4%   | 5.8%   | 6.0%   | 6.0%   | 5.6%   |
| LLR to NPL (coverage ratio) | 135.4% | 122.3% | 124.4% | 127.4% | 125.0% |
| Credit cost                 | 9.9%   | 10.1%  | 10.4%  | 9.7%   | 9.7%   |