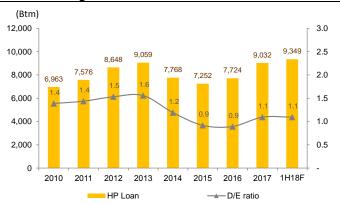

Source: Krungsri Securities

Motorcycle sales in Thailand

Source: DLT

TK: High NIM with low funding cost

Source: Krungsri Securities

TK: HP loan growth

Source: Krungsri Securities

## Expect total loans to grow 1% qoq and 3% YTD in 2Q18F

We expect earnings to be weak in 2Q18 as motorcycle sales in Thailand fell 4% in the quarter. However, TK's motorcycle HP loans should grow 2% qoq and 5% YTD in the quarter driven by 20% qoq growth in overseas HP loans. Total HP loans should grow only 1% qoq dragged by weaker automobile HP loans. Thus, net interest income should increase by 12% yoy. NPL ratio should be flat qoq at 4.8%. NIM should be flat qoq and yoy. On the negative side, Non-NII should drop 14% yoy due to lower bad debt recovery. Operating expenses should rise 14% yoy. Overall, earnings should drop 10% yoy to Bt108m.

#### Maintain 10% loan growth assumption for FY18F

Motorcycle sales should improve in 2H18. Some potential buyers have delayed purchases in anticipation of lower rates under new regulations effective July. For TK, the effective interest rate and installments should not change as the new regulation only requires firms to quote effective interest rate instead of flat rate. Thus, we expect pent-up demand for motorcycles in 2H18. We keep loan growth assumption at 10% for FY18F driven by strong overseas operations. TK plans to expand their branch network in Cambodia to 12 by year end from 6 currently. They recently opened two branches in Laos to take the network to 3 branches. TK expects overseas loan portfolio to increase to Bt1.0bn in 2018 from Bt0.5bn in 2017.